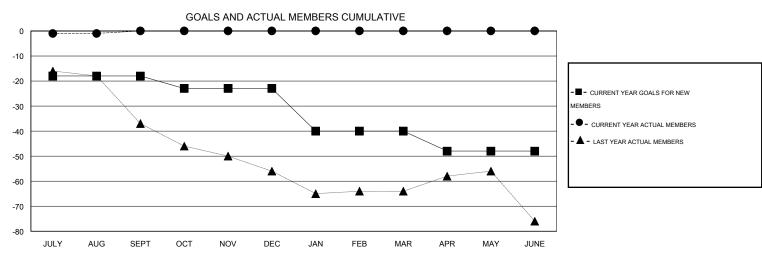

## LOCATION PENNSYLVANIA

GMT CA 1

| Clubs         |                  |                  |                  |                  | Members               |                    |                                     |                    |                  |
|---------------|------------------|------------------|------------------|------------------|-----------------------|--------------------|-------------------------------------|--------------------|------------------|
|               | RESUL            | TS FOR 2016-2017 |                  |                  | RESULTS FOR 2016-2017 |                    |                                     |                    |                  |
| QUARTER       | NEW CLUB<br>GOAL | NEW CLUBS        | DROPPED<br>CLUBS | NET<br>GAIN/LOSS | QUARTER               | NEW MEMBER<br>GOAL | CHARTER AND<br>NEW MEMBERS<br>ADDED | DROPPED<br>MEMBERS | NET<br>GAIN/LOSS |
| JULY/AUG/SEPT | 0                | 0                | 0                | 0                | JULY/AUG/SEPT         | -18                | 11                                  | 12                 | -1               |
| OCT/NOV/DEC   | 0                | 0                | 0                |                  | OCT/NOV/DEC           | -5                 | 0                                   | 0                  | 0                |
| JAN/FEB/MAR   | 0                | 0                | 0                | 0                | JAN/FEB/MAR           | -17                | 0                                   | 0                  | 0                |
| APR/MAY/JUNE  | 1                | 0                | 0                | 0                | APR/MAY/JUNE          | -8                 | 0                                   | 0                  | 0                |